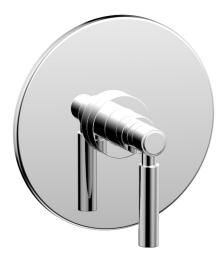

# PHYLRICH®

Defining Luxury Since 1959

## Shower Plate and Handle Trim

## DPB3130TO



# **TECHNICAL DETAILS**

ADA Compliance: Yes Access Hole Diameter: 5" Handle Turn Angle: 115° Installation Type: Wall Mounted Primary Material: Brass Valve Material: Ceramic

### **PRODUCT FEATURES**

- Style: Contemporary
- Collection: Basic
- Temperature Controlled By Pressure Balance
- Lever Handle



ASME A112.181/ CSA B1251, ASME 112.18.2/ CSA B125.2, ANSI NSF, CEC, Watersense 61 Sect. 9, State of MA.

#### WARRANTY

Mechanical Warranty: 10 Years from date of purchase. Finish Warranty: See catalog for further information.