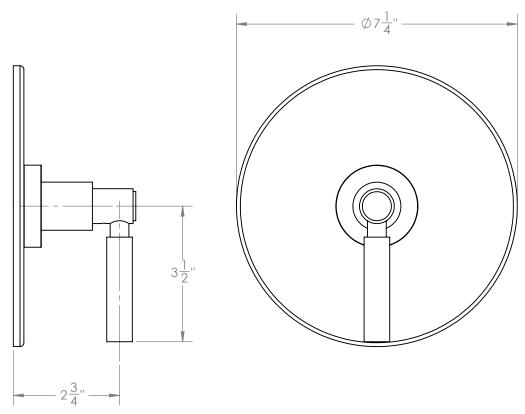

## Shower Plate and Handle Trim

## DPB3130TO

# **TECHNICAL DETAILS**

ADA Compliance: Yes Access Hole Diameter: 5" Handle Turn Angle: 115° Installation Type: Wall Mounted Primary Material: Brass Valve Material: Ceramic